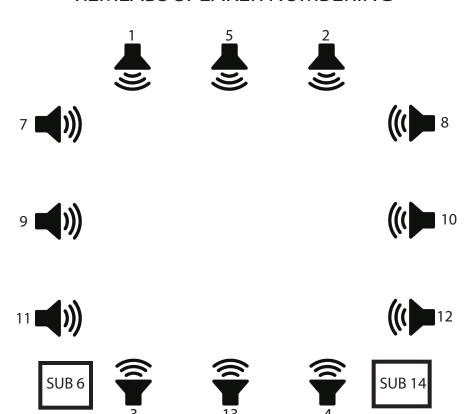

### **USER DEFINED KEY 6: TURRELL SUMMED (165)**

DVS only

12.2, subs summed(Faders 1-14 as labeled)

#### **USER DEFINED KEY 7: TURRELL DISCRETE (166)**

DVS only

12.2, subs discrete(Faders 1-14 as labeled)

#### **USER DEFINED KEY 8: TURRELL SUM EQ (167)**

DVS only

12.2, subs summed, with Turrell EQ emulation (Faders 1-14 as labeled)

#### **USER DEFINED KEY 9: TURRELL DISCR EQ (168)**

DVS only

12.2, subs discrete, with Turrell EQ emulation (Faders 1-14 as labeled)

# **REMLABS SPEAKER NUMBERING**